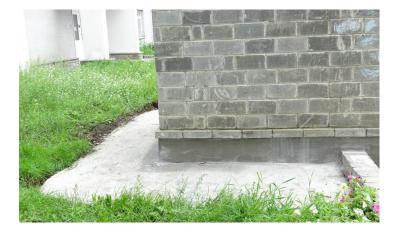

#### original view

- √ destroyed concrete foundation
- ✓ deep gauge
- √ loose structure of concrete
- √ heterogeneous coating

PRIVATE APPLICATION

- √easy to use
- √ excellent adhesion
- ✓ high strength in the early stages of hardening