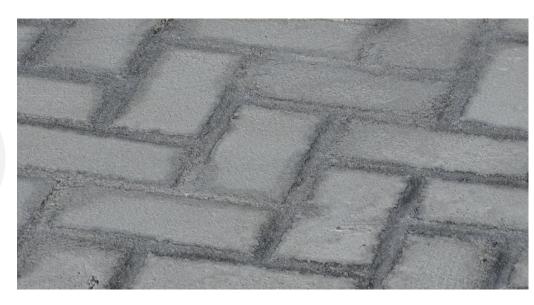

- ✓ waterproof concrete elastic durable membrane
- ✓ retained aesthetics, selected texture
- ✓ simplicity of application (brush with a maklovice)