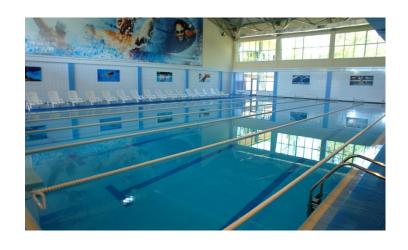

#### FIELDS OF APPLICATION

- ✓ mines, tunnels, foundations
- √ dams, swimming pools, reservoirs
- ✓ underground parkings
- ✓ bridge structures
- ✓ sea and river berths
- ✓ concrete dams

- ✓ sheds
- √ anderground structures
- √ basements
- √ storage of oil products
- √ vegetable stores
- √ concrete docks

#### FIELDS OF APPLICATION

- √ mines, tunnels, foundations
- √ dams, swimming pools, reservoirs
- ✓ underground parking
- √ bridge structures
- ✓ sea and river berths
- √ concrete dams

- √ treatment facilities
- √ underground structures
- √ basements
- √ storage of oil products
- √ vegetable stores
- √ concrete docks