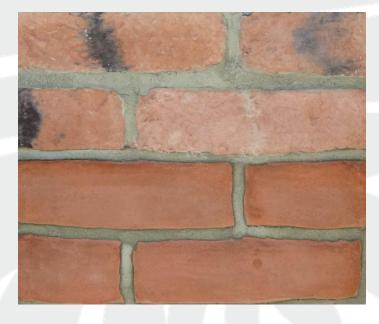

### **Brick wall after applying the composition**

- Effectively works under direct water pressure;
- Resistant to mechanical damage;
- Has a high resistance to impact aggressive environment;
- Water vapor permeability; Efficiency;
- High adhesion and ability to perceive insignificant deformations of the insulated surface;
- Possibility drawing on a damp surface in the manual and mechanized way.
- **❖Requirements color can be matched**