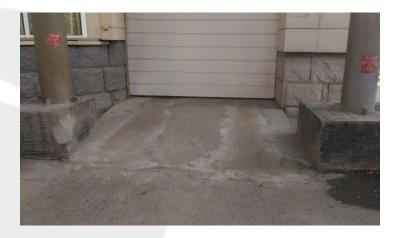

reconstructed surface with ARENA Repair

Master R300

- ✓ monolithic structure
- √ watertight
- ✓ flat
- ✓ durable
- √ frost-resistant

#### original view

- √ destroyed concrete foundation
- ✓ deep gauge
- √ loose structure of concrete
- √ heterogeneous coating

PRIVATE APPLICATION

- √easy to use
- √ excellent adhesion
- ✓ high strength in the early stages of hardening