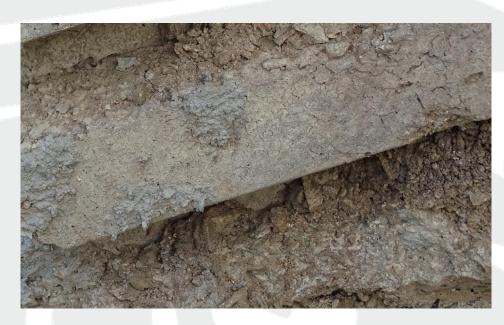

#### Reconstruction of large objects

when repairing large concrete structures exposed to permanent aggressive environmental influences

Comparison of concrete construction before and after repair

original view

- old frame of concrete
- collapsing
- porous
- loose structure

reconstituted concrete ARENA Repair Master R500

- ✓ monolithic structure
- waterproof
- ✓ crack-resistant
- √ frost-resistant

Comparison of the concrete surface of the parking before and after repair