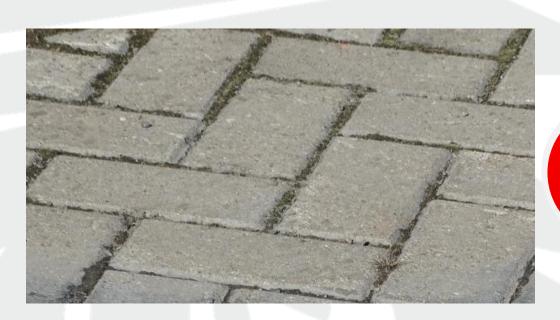

Comparison of the surface before and after mixture application ARENA PolyElast PE

treated with ARENA PolyElast PE in 1 coat

- original view
- ✓ untreated tile surface
- ✓ passes water
- ✓ uneven edges
- ✓ cracks