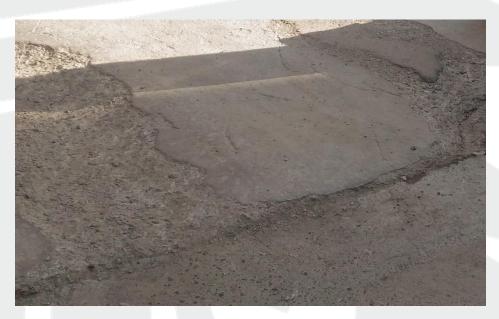

reconstructed surface with ARENA Repair

Master R300

- ✓ monolithic structure
- √ watertight
- ✓ flat
- ✓ durable
- √ frost-resistant

#### original view

- √ destroyed concrete foundation
- ✓ deep gauge
- √ loose structure of concrete
- √ heterogeneous coating

PRIVATE APPLICATION

- √easy to use
- √ excellent adhesion
- ✓ high strength in the early stages of hardening