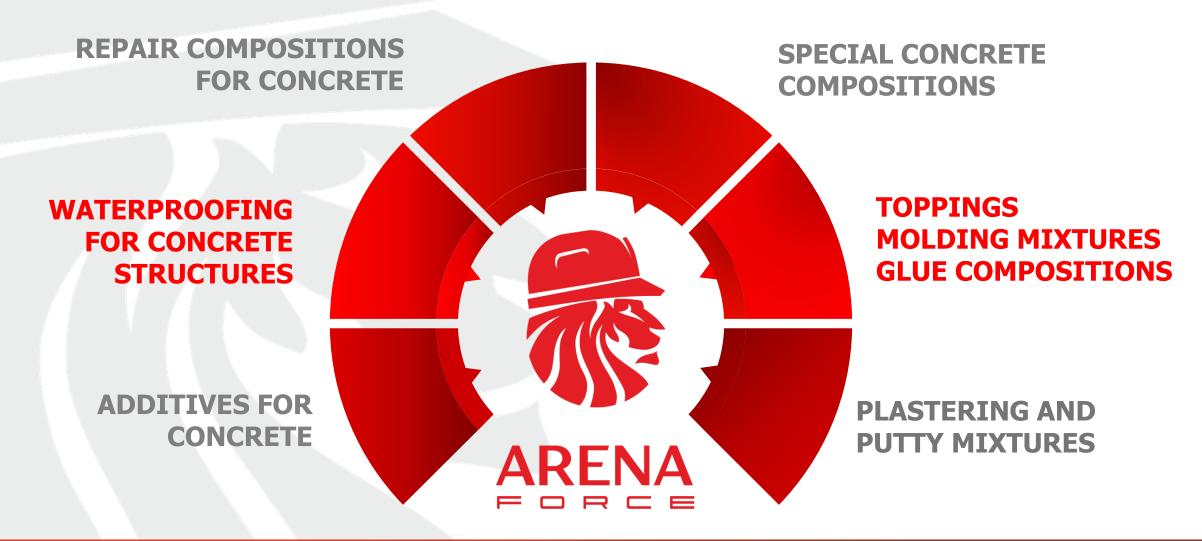

## WIDE RANGE OF PRODUCTS

#### FIELDS OF APPLICATION

- ✓ mines, tunnels, foundations
- √ dams, swimming pools, reservoirs
- ✓ underground parkings
- ✓ bridge structures
- ✓ sea and river berths
- ✓ concrete dams

- ✓ sheds
- √ anderground structures
- √ basements
- √ storage of oil products
- √ vegetable stores
- √ concrete docks

- ✓ subways
- ✓ pumping stations
- ✓ Civil Defense and Emergency
  Situations structures
- ✓ concrete structures exposed to radiation

#### **ADVANTAGES**

Preserve from destruction