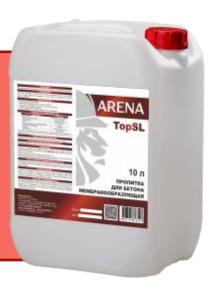

#### WATERPROOFING STRUCTURES OF TARGETED APPOINTMENT

ARENA DryDeform WATERPROOFING HYDROGEN CORD

ARENA TopSL
Membrane-forming
impregnation
for concrete

- When the tourniquet becomes wet, it increases to 300%
- □ simple and quick application;
- prevents the release of dust from the concrete surface;
- ☐ increases surface resistance;
- ☐ resistant to wear and abrasion;
- does not require preliminary preparation;