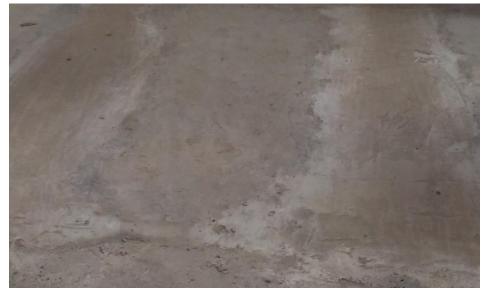

reconstructed surface with ARENA Repair

Master R300

- ✓ monolithic structure
- √ watertight
- ✓ flat
- ✓ durable
- √ frost-resistant

#### original view

- √ destroyed concrete foundation
- ✓ deep gauge
- √ loose structure of concrete
- √ heterogeneous coating

PRIVATE APPLICATION

- √easy to use
- √ excellent adhesion
- ✓ high strength in the early stages of hardening